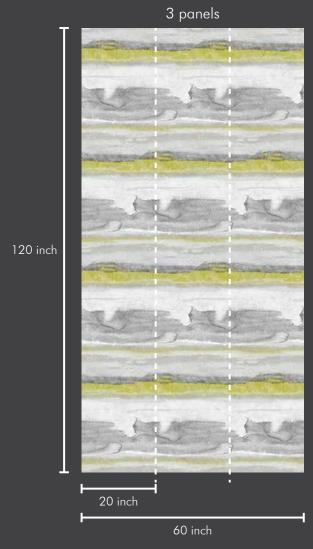

#### Roll Size:

This wallpaper comes in roll size of 20" X 360"=50 sft --- Consisting of design matched three panels of 20" X 120" each, in one single roll. So ZERO wastage in design match.

Roll Size : 20 inch x 360 inch = 50 sft.

Panel Size : 20 inch x 120 inch = 17 sft.

Roll Size : 20 inch x 360 inch = 50 sft. Panel Size : 20 inch x 120 inch = 17 sft.

Roll Size : 20 inch x 360 inch = 50 sft. Panel Size : 20 inch x 120 inch = 17 sft.