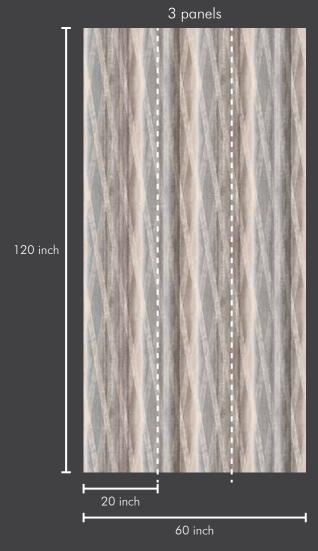

#### Roll Size:

This wallpaper comes in roll size of 20" X 360"=50 sft --- Consisting of design matched three panels of 20" X 120" each, in one single roll. So ZERO wastage in design match.

Roll Size : 20 inch x 360 inch = 50 sft.

Panel Size : 20 inch x 120 inch = 17 sft.

Roll Size : 20 inch x 360 inch = 50 sft. Panel Size : 20 inch x 120 inch = 17 sft.

Roll Size : 20 inch x 360 inch = 50 sft. Panel Size : 20 inch x 120 inch = 17 sft.