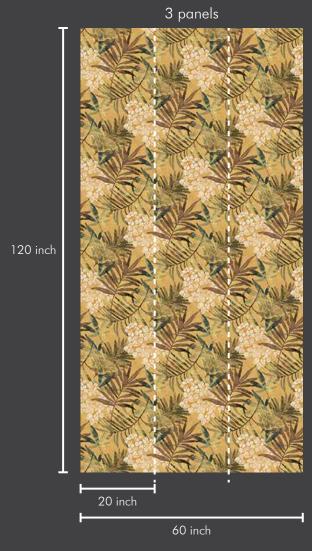

#### Roll Size:

This wallpaper comes in roll size of 20" X 360"=50 sft --- Consisting of design matched three panels of 20" X 120" each, in one single roll. So ZERO wastage in design match.

Roll Size : 20 inch x 360 inch = 50 sft.

Panel Size : 20 inch x 120 inch = 17 sft.

Roll Size : 20 inch x 360 inch = 50 sft. Panel Size : 20 inch x 120 inch = 17 sft.

Roll Size : 20 inch x 360 inch = 50 sft. Panel Size : 20 inch x 120 inch = 17 sft.