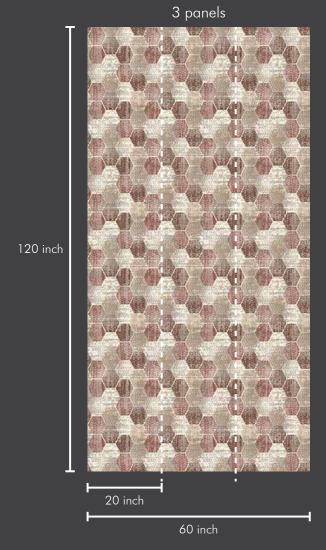

#### Roll Size:

This wallpaper comes in roll size of 20" X 360"=50 sft --- Consisting of design matched three panels of 20" X 120" each, in one single roll. So ZERO wastage in design match.

Roll Size : 20 inch x 360 inch = 50 sft.

Panel Size : 20 inch x 120 inch = 17 sft.

Roll Size : 20 inch x 360 inch = 50 sft. Panel Size : 20 inch x 120 inch = 17 sft.

Roll Size : 20 inch x 360 inch = 50 sft. Panel Size : 20 inch x 120 inch = 17 sft.