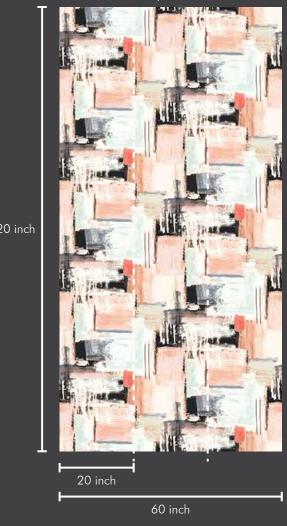

#### Roll Size:

This wallpaper comes in roll size of 20" X 360"=50 sft --- Consisting of design matched three panels of 20" X 120" each, in one single roll. So ZERO wastage in design match.

Roll Size : 20 inch x 360 inch = 50 sft.

Panel Size : 20 inch x 120 inch = 17 sft.

Roll Size : 20 inch x 360 inch = 50 sft. Panel Size : 20 inch x 120 inch = 17 sft.

Roll Size : 20 inch x 360 inch = 50 sft. Panel Size : 20 inch x 120 inch = 17 sft.