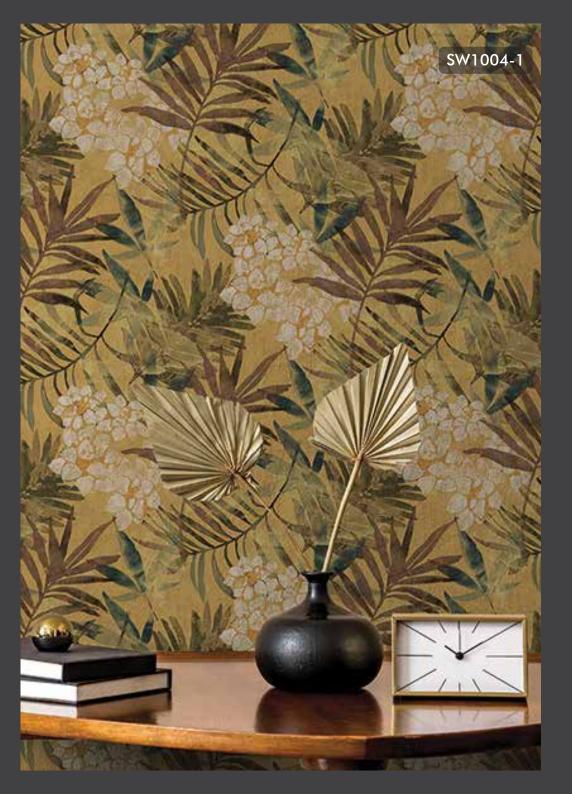

#### **Design Concept:**

Normally in a traditional wallpaper rolls, the design repeat is smaller and we see same motifs getting repeated in a smaller regular intervals - we have broken this barrier by the concept of Smart Wallpapers --- Here the motif size is larger which does not give a repetative effect so a wide range of design concept can be experimented on walls.