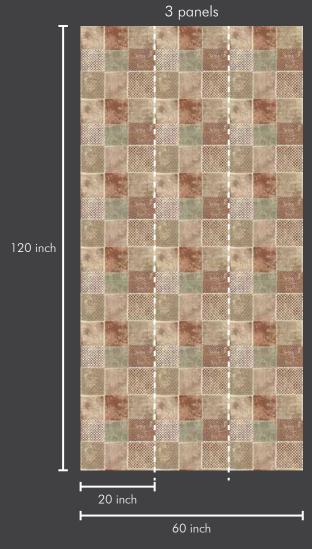

#### Roll Size:

This wallpaper comes in roll size of 20" X 360"=50 sft --- Consisting of design matched three panels of 20" X 120" each, in one single roll. So ZERO wastage in design match.

Roll Size : 20 inch x 360 inch = 50 sft.

Panel Size : 20 inch x 120 inch = 17 sft.

Roll Size : 20 inch x 360 inch = 50 sft. Panel Size : 20 inch x 120 inch = 17 sft.

Roll Size : 20 inch x 360 inch = 50 sft. Panel Size : 20 inch x 120 inch = 17 sft.

# SMART WALLPAPER ONE ROLL. ONE DESIGN. ZERO WASTAGE.

3 panels

Roll Size : 20 inch x 360 inch = 50 sft.

Panel Size : 20 inch x 120 inch = 17 sft.

Roll Size : 20 inch x 360 inch = 50 sft. Panel Size : 20 inch x 120 inch = 17 sft.