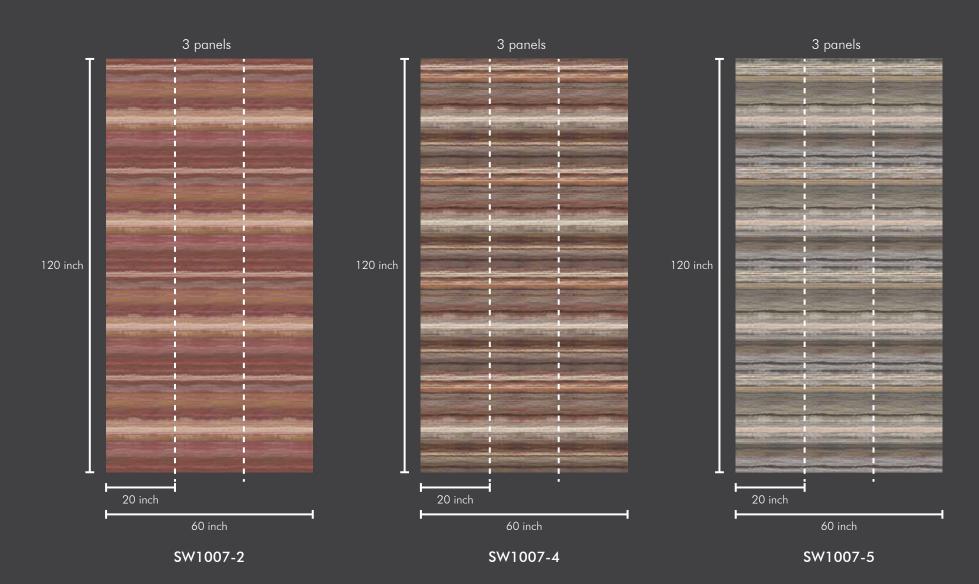

#### Roll Size:

This wallpaper comes in roll size of 20" X 360"=50 sft --- Consisting of design matched three panels of 20" X 120" each, in one single roll. So ZERO wastage in design match.

Roll Size : 20 inch x 360 inch = 50 sft.

Panel Size : 20 inch x 120 inch = 17 sft.

Roll Size : 20 inch x 360 inch = 50 sft. Panel Size : 20 inch x 120 inch = 17 sft.

Roll Size : 20 inch x 360 inch = 50 sft. Panel Size : 20 inch x 120 inch = 17 sft.