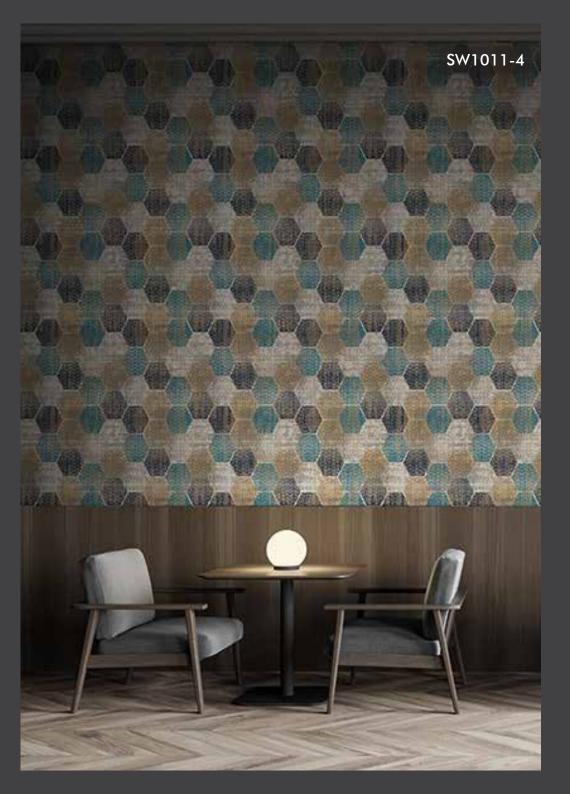

### Modern Bytes

One Roll, One Design, Zero Wastage

Smart Wallpaper is a newest concept launched by the Excel Wallpapers.

It's a hybrid futuristic wallpaper concept where in Wallpaper meets Wall Murals.

Conceptualised, Design and produced in India by Excel.

#### **Design Concept:**

Normally in a traditional wallpaper rolls, the design repeat is smaller and we see same motifs getting repeated in a smaller regular intervals - we have broken this barrier by the concept of Smart Wallpapers --- Here the motif size is larger which does not give a repetative effect so a wide range of design concept can be experimented on walls.