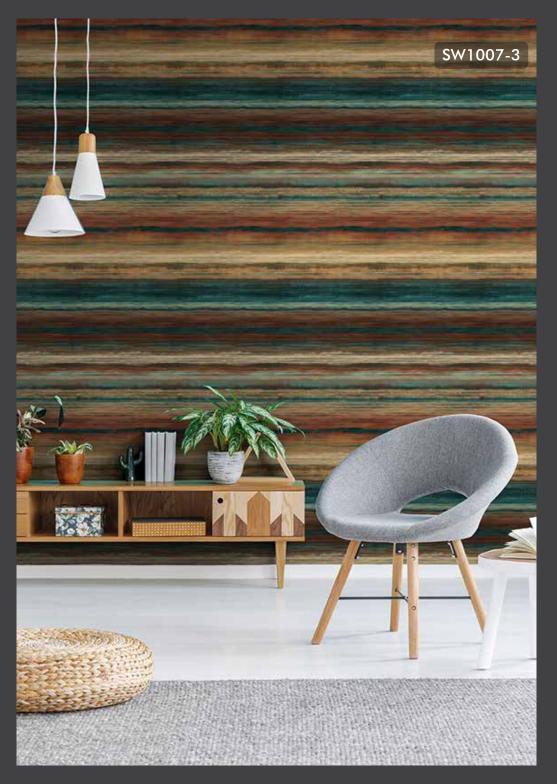

#### **Design Concept:**

Normally in a traditional wallpaper rolls, the design repeat is smaller and we see same motifs getting repeated in a smaller regular intervals - we have broken this barrier by the concept of Smart Wallpapers --- Here the motif size is larger which does not give a repetative effect so a wide range of design concept can be experimented on walls.

#### Roll Size:

This wallpaper comes in roll size of 20" X 360"=50 sft --- Consisting of design matched three panels of 20" X 120" each, in one single roll. So ZERO wastage in design match.