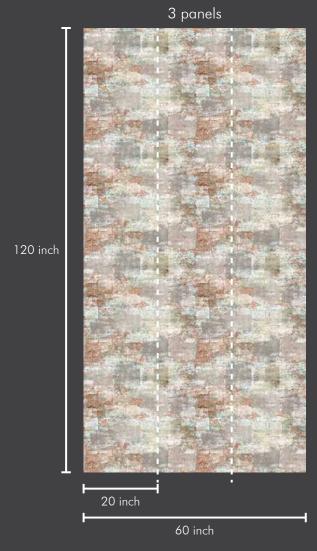

#### Roll Size:

This wallpaper comes in roll size of 20" X 360"=50 sft --- Consisting of design matched three panels of 20" X 120" each, in one single roll. So ZERO wastage in design match.

Roll Size : 20 inch x 360 inch = 50 sft.

Panel Size : 20 inch x 120 inch = 17 sft.

Roll Size : 20 inch x 360 inch = 50 sft. Panel Size : 20 inch x 120 inch = 17 sft.

Roll Size : 20 inch x 360 inch = 50 sft. Panel Size : 20 inch x 120 inch = 17 sft.