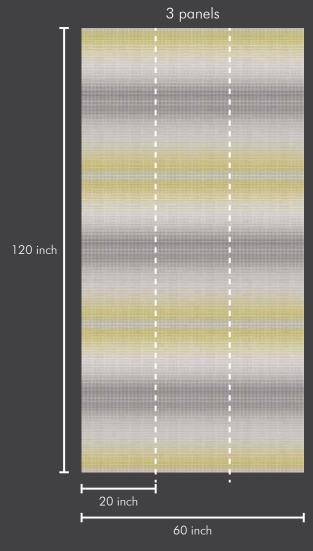

#### Roll Size:

This wallpaper comes in roll size of 20" X 360"=50 sft --- Consisting of design matched three panels of 20" X 120" each, in one single roll. So ZERO wastage in design match.

Roll Size : 20 inch x 360 inch = 50 sft.

Panel Size : 20 inch x 120 inch = 17 sft.

Roll Size : 20 inch x 360 inch = 50 sft. Panel Size : 20 inch x 120 inch = 17 sft.

Roll Size : 20 inch x 360 inch = 50 sft. Panel Size : 20 inch x 120 inch = 17 sft.