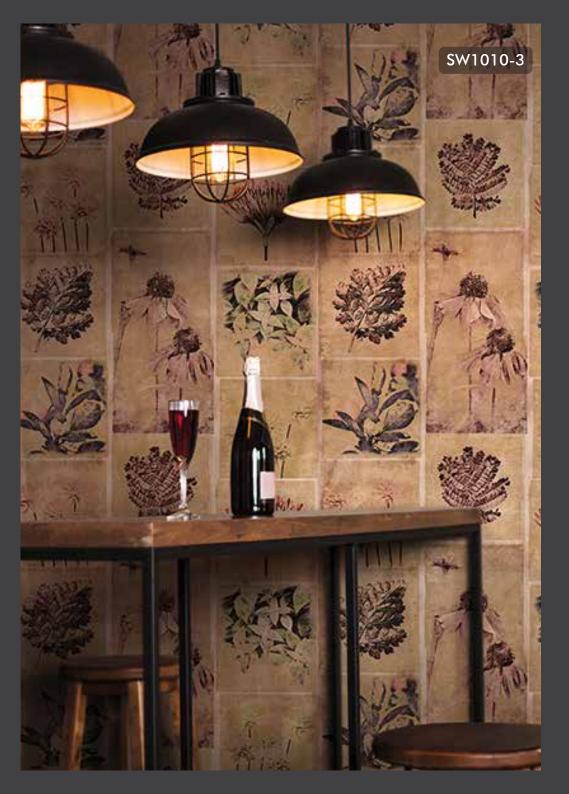

ch = 17 sft.











# SMART WALLPAPER ONE ROLL. ONE DESIGN. ZERO WASTAGE.













Roll Size : 20 inch x 360 inch = 50 sft.

Panel Size: 20 inch x 120 inch = 17 sft.

















Roll Size : 20 inch x 360 inch = 50 sft. Panel Size : 20 inch x 120 inch = 17 sft.





# SMART WALLPAPER ONE ROLL. ONE DESIGN. ZERO WASTAGE.























3 panels



Roll Size : 20 inch x 360 inch = 50 sft.

Panel Size : 20 inch x 120 inch = 17 sft.





# SMART WALLPAPER ONE ROLL. ONE DESIGN. ZERO WASTAGE.





3 panels



Roll Size : 20 inch x 360 inch = 50 sft.

Panel Size : 20 inch x 120 inch = 17 sft.







Roll Size : 20 inch x 360 inch = 50 sft. Panel Size : 20 inch x 120 inch = 17 sft.











Roll Size : 20 inch x 360 inch = 50 sft.

Panel Size : 20 inch x 120 inch = 17 sft.









Roll Size : 20 inch x 360 inch = 50 sft.

Panel Size : 20 inch x 120 inch = 17 sft.













Roll Size : 20 inch x 360 inch = 50 sft.

Panel Size : 20 inch x 120 inch = 17 sft.







Roll Size : 20 inch x 360 inch = 50 sft. Panel Size : 20 inch x 120 inch = 17 sft.





# SMART WALLPAPER ONE ROLL. ONE DESIGN. ZERO WASTAGE.