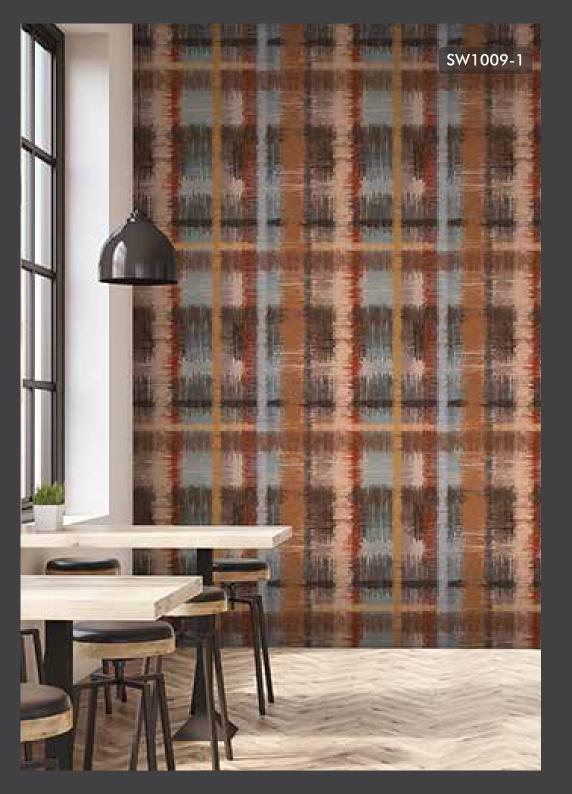

### Modern Bytes

One Roll, One Design, Zero Wastage

Smart Wallpaper is a newest concept launched by the Excel Wallpapers.

It's a hybrid futuristic wallpaper concept where in Wallpaper meets Wall Murals.

Conceptualised, Design and produced in India by Excel.

#### **Design Concept:**

Normally in a traditional wallpaper rolls, the design repeat is smaller and we see same motifs getting repeated in a smaller regular intervals - we have broken this barrier by the concept of Smart Wallpapers --- Here the motif size is larger which does not give a repetative effect so a wide range of design concept can be experimented on walls.