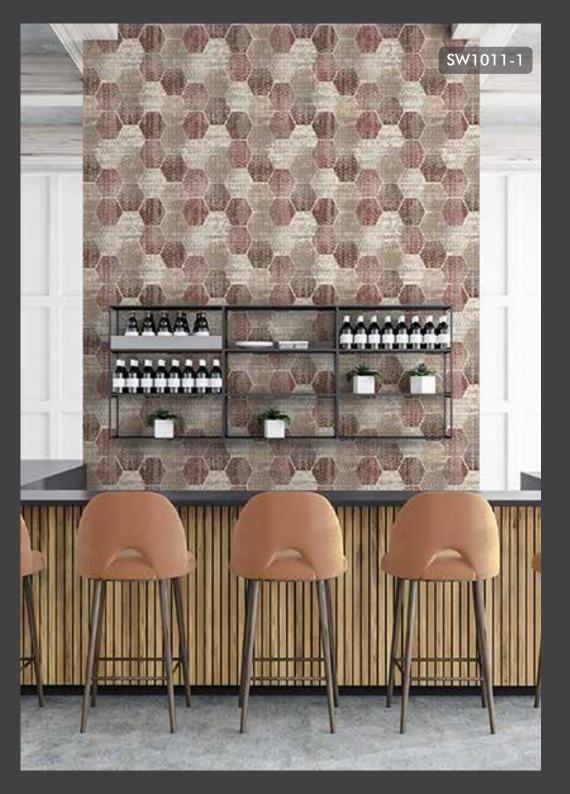

### Modern Bytes

One Roll, One Design, Zero Wastage

Smart Wallpaper is a newest concept launched by the Excel Wallpapers.

It's a hybrid futuristic wallpaper concept where in Wallpaper meets Wall Murals.

Conceptualised, Design and produced in India by Excel.

#### **Design Concept:**

Normally in a traditional wallpaper rolls, the design repeat is smaller and we see same motifs getting repeated in a smaller regular intervals - we have broken this barrier by the concept of Smart Wallpapers --- Here the motif size is larger which does not give a repetative effect so a wide range of design concept can be experimented on walls.

#### Roll Size:

This wallpaper comes in roll size of 20" X 360"=50 sft --- Consisting of design matched three panels of 20" X 120" each, in one single roll. So ZERO wastage in design match.