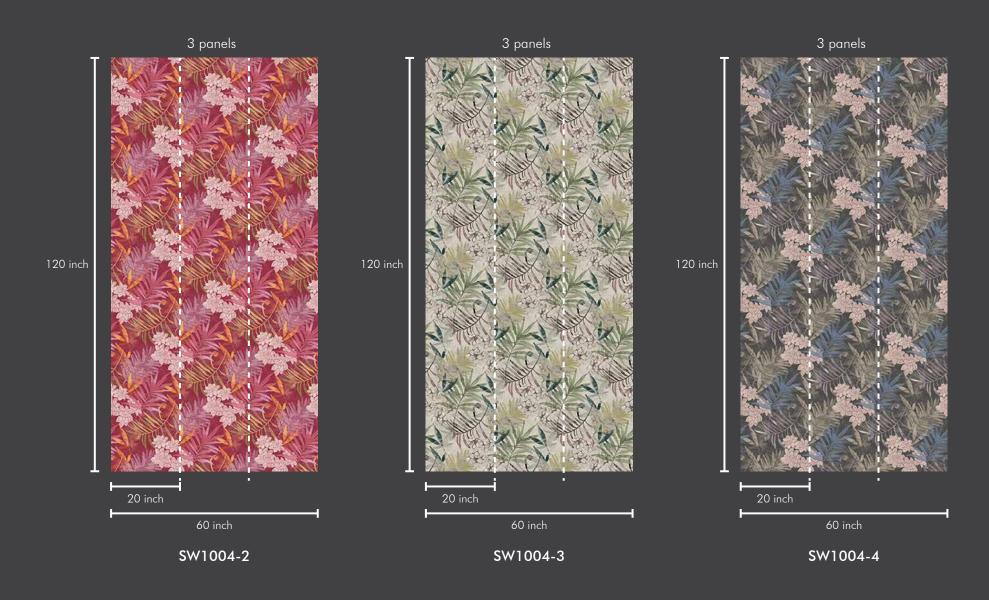

#### Roll Size:

This wallpaper comes in roll size of 20" X 360"=50 sft --- Consisting of design matched three panels of 20" X 120" each, in one single roll. So ZERO wastage in design match.

Roll Size : 20 inch x 360 inch = 50 sft.

Panel Size : 20 inch x 120 inch = 17 sft.

Roll Size : 20 inch x 360 inch = 50 sft. Panel Size : 20 inch x 120 inch = 17 sft.

Roll Size : 20 inch x 360 inch = 50 sft. Panel Size : 20 inch x 120 inch = 17 sft.