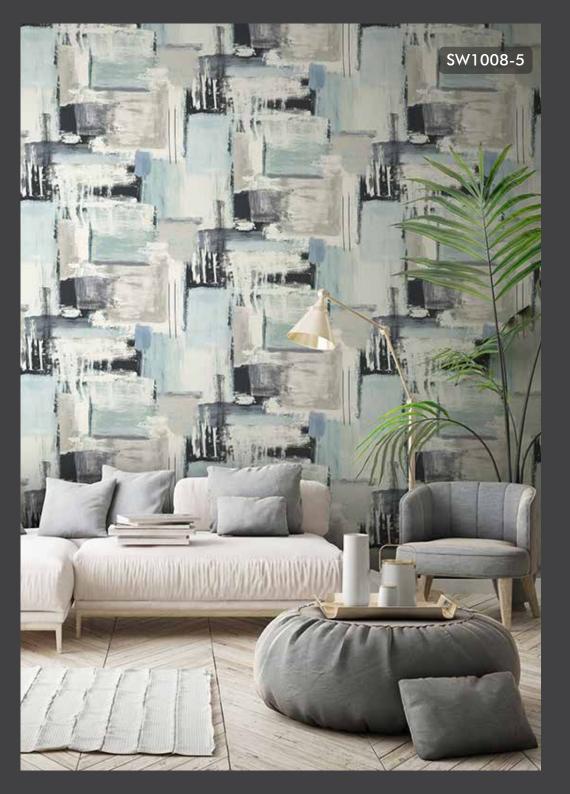

### Modern Bytes

One Roll, One Design, Zero Wastage

Smart Wallpaper is a newest concept launched by the Excel Wallpapers.

It's a hybrid futuristic wallpaper concept where in Wallpaper meets Wall Murals.

Conceptualised, Design and produced in India by Excel.

#### **Design Concept:**

Normally in a traditional wallpaper rolls, the design repeat is smaller and we see same motifs getting repeated in a smaller regular intervals - we have broken this barrier by the concept of Smart Wallpapers --- Here the motif size is larger which does not give a repetative effect so a wide range of design concept can be experimented on walls.