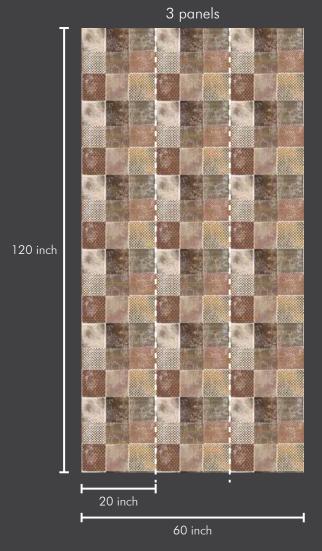

#### Roll Size:

This wallpaper comes in roll size of 20" X 360"=50 sft --- Consisting of design matched three panels of 20" X 120" each, in one single roll. So ZERO wastage in design match.

Roll Size : 20 inch x 360 inch = 50 sft.

Panel Size : 20 inch x 120 inch = 17 sft.

Roll Size : 20 inch x 360 inch = 50 sft. Panel Size : 20 inch x 120 inch = 17 sft.

Roll Size : 20 inch x 360 inch = 50 sft. Panel Size : 20 inch x 120 inch = 17 sft.

# SMART WALLPAPER ONE ROLL. ONE DESIGN. ZERO WASTAGE.

3 panels

Roll Size : 20 inch x 360 inch = 50 sft.

Panel Size : 20 inch x 120 inch = 17 sft.