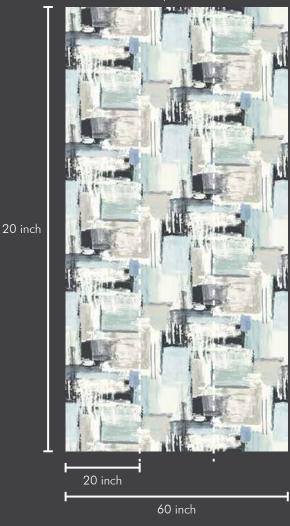

#### Roll Size:

This wallpaper comes in roll size of 20" X 360"=50 sft --- Consisting of design matched three panels of 20" X 120" each, in one single roll. So ZERO wastage in design match.

Roll Size : 20 inch x 360 inch = 50 sft.

Panel Size : 20 inch x 120 inch = 17 sft.

Roll Size : 20 inch x 360 inch = 50 sft. Panel Size : 20 inch x 120 inch = 17 sft.

Roll Size : 20 inch x 360 inch = 50 sft. Panel Size : 20 inch x 120 inch = 17 sft.