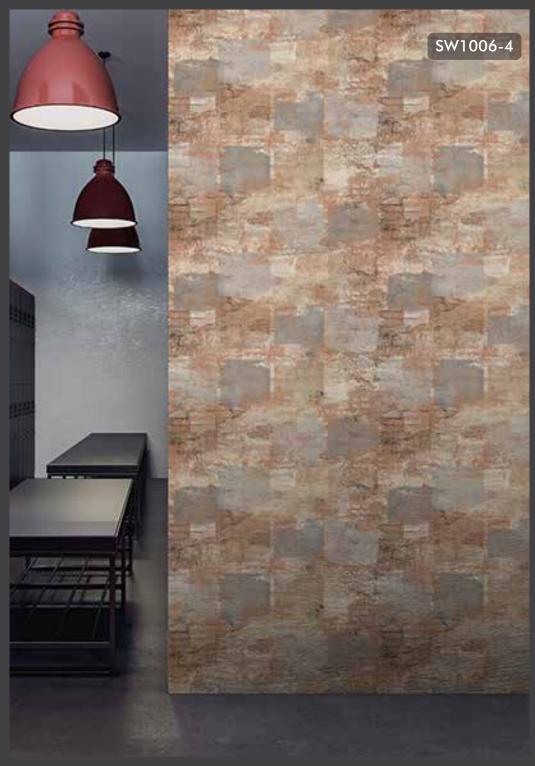

#### Continuous Pattern:

Unlike Wall Murals and very much Like Wallpapers you can extend the design on larger width walls and match the design continuously in multiple of rolls.