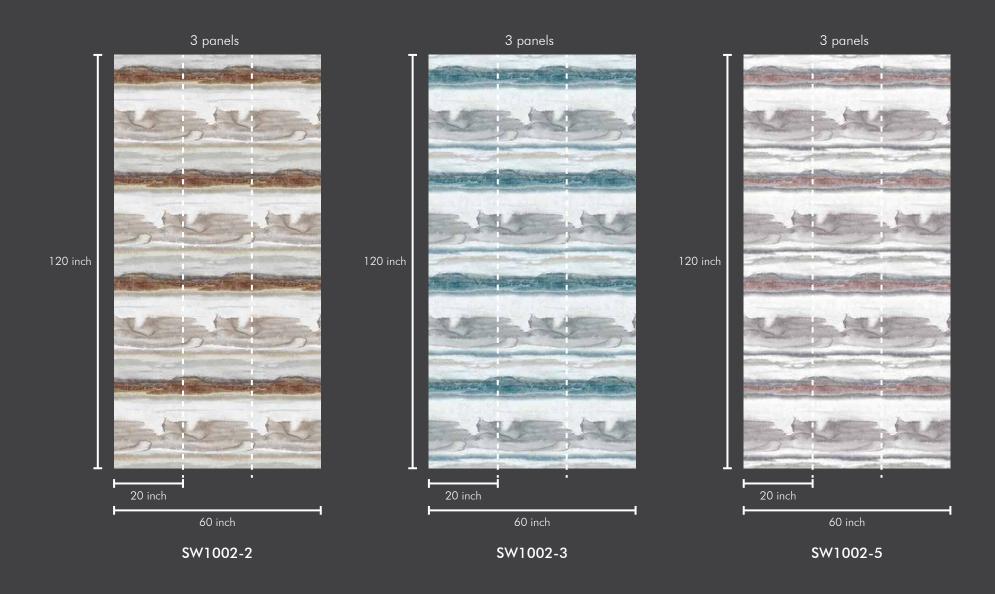

# SMART WALLPAPER ONE ROLL. ONE DESIGN. ZERO WASTAGE.

3 panels

Roll Size : 20 inch x 360 inch = 50 sft.

Panel Size : 20 inch x 120 inch = 17 sft.

# SMART WALLPAPER ONE ROLL. ONE DESIGN. ZERO WASTAGE.

3 panels

Roll Size : 20 inch x 360 inch = 50 sft.

Panel Size : 20 inch x 120 inch = 17 sft.

Roll Size : 20 inch x 360 inch = 50 sft. Panel Size : 20 inch x 120 inch = 17 sft.