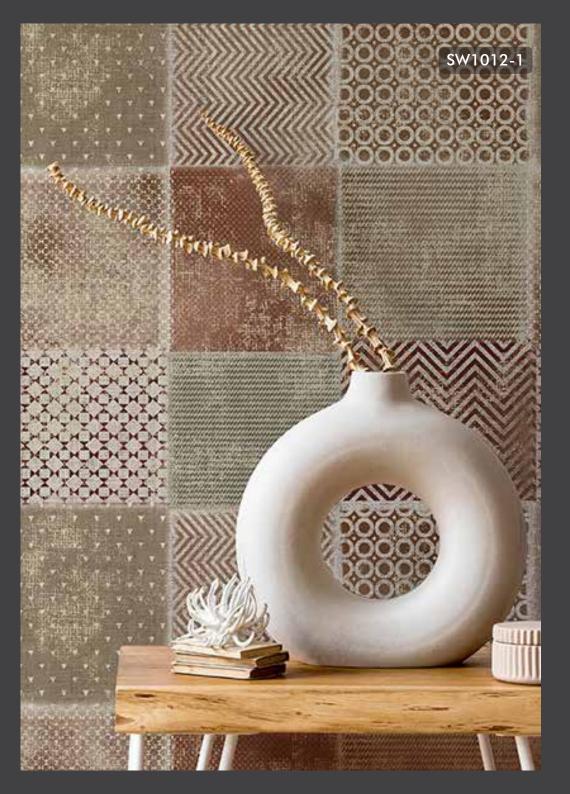

#### **Design Concept:**

Normally in a traditional wallpaper rolls, the design repeat is smaller and we see same motifs getting repeated in a smaller regular intervals - we have broken this barrier by the concept of Smart Wallpapers --- Here the motif size is larger which does not give a repetative effect so a wide range of design concept can be experimented on walls.