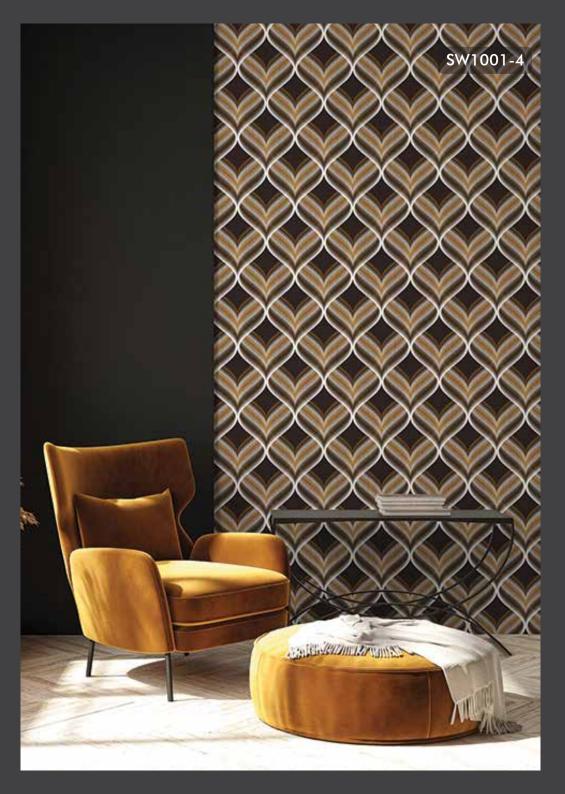

#### Continuous Pattern:

Unlike Wall Murals and very much Like Wallpapers you can extend the design on larger width walls and match the design continuously in multiple of rolls.