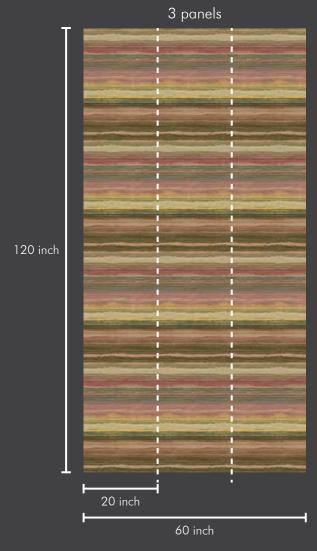

#### Roll Size:

This wallpaper comes in roll size of 20" X 360"=50 sft --- Consisting of design matched three panels of 20" X 120" each, in one single roll. So ZERO wastage in design match.

Roll Size : 20 inch x 360 inch = 50 sft.

Panel Size : 20 inch x 120 inch = 17 sft.

Roll Size : 20 inch x 360 inch = 50 sft. Panel Size : 20 inch x 120 inch = 17 sft.

Roll Size : 20 inch x 360 inch = 50 sft. Panel Size : 20 inch x 120 inch = 17 sft.