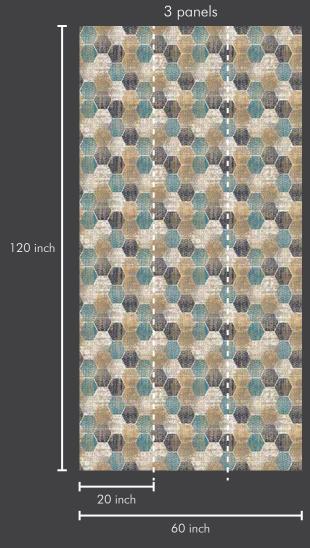

#### Roll Size:

This wallpaper comes in roll size of 20" X 360"=50 sft --- Consisting of design matched three panels of 20" X 120" each, in one single roll. So ZERO wastage in design match.

Roll Size : 20 inch x 360 inch = 50 sft.

Panel Size : 20 inch x 120 inch = 17 sft.

Roll Size : 20 inch x 360 inch = 50 sft. Panel Size : 20 inch x 120 inch = 17 sft.

Roll Size : 20 inch x 360 inch = 50 sft. Panel Size : 20 inch x 120 inch = 17 sft.

# SMART WALLPAPER ONE ROLL. ONE DESIGN. ZERO WASTAGE.

3 panels

Roll Size : 20 inch x 360 inch = 50 sft.

Panel Size : 20 inch x 120 inch = 17 sft.