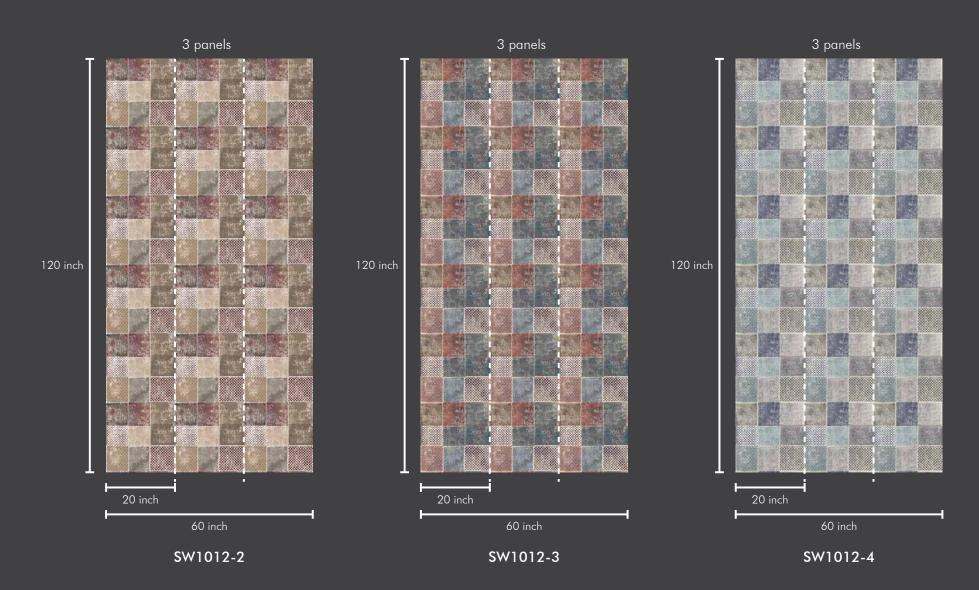

#### Roll Size:

This wallpaper comes in roll size of 20" X 360"=50 sft --- Consisting of design matched three panels of 20" X 120" each, in one single roll. So ZERO wastage in design match.

Roll Size : 20 inch x 360 inch = 50 sft.

Panel Size : 20 inch x 120 inch = 17 sft.

Roll Size : 20 inch x 360 inch = 50 sft. Panel Size : 20 inch x 120 inch = 17 sft.

Roll Size : 20 inch x 360 inch = 50 sft. Panel Size : 20 inch x 120 inch = 17 sft.

Roll Size : 20 inch x 360 inch = 50 sft.

Panel Size : 20 inch x 120 inch = 17 sft.

Roll Size : 20 inch x 360 inch = 50 sft.

Panel Size : 20 inch x 120 inch = 17 sft.

Roll Size : 20 inch x 360 inch = 50 sft.