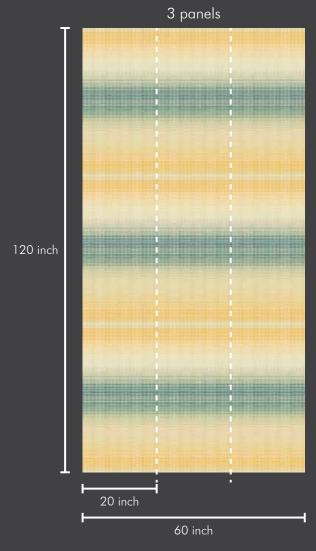

#### Roll Size:

This wallpaper comes in roll size of 20" X 360"=50 sft --- Consisting of design matched three panels of 20" X 120" each, in one single roll. So ZERO wastage in design match.

Roll Size : 20 inch x 360 inch = 50 sft.

Panel Size : 20 inch x 120 inch = 17 sft.

Roll Size : 20 inch x 360 inch = 50 sft. Panel Size : 20 inch x 120 inch = 17 sft.

Roll Size : 20 inch x 360 inch = 50 sft. Panel Size : 20 inch x 120 inch = 17 sft.