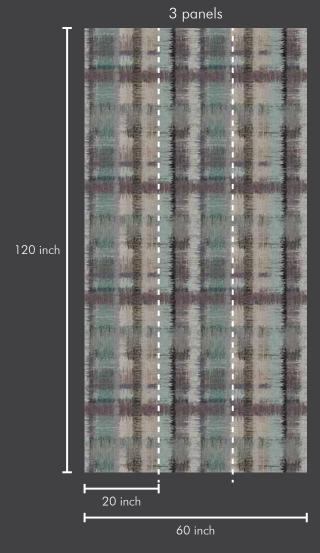

# SMART WALLPAPER ONE ROLL. ONE DESIGN. ZERO WASTAGE.

Roll Size : 20 inch x 360 inch = 50 sft.

Panel Size: 20 inch x 120 inch = 17 sft.

Roll Size : 20 inch x 360 inch = 50 sft. Panel Size : 20 inch x 120 inch = 17 sft.