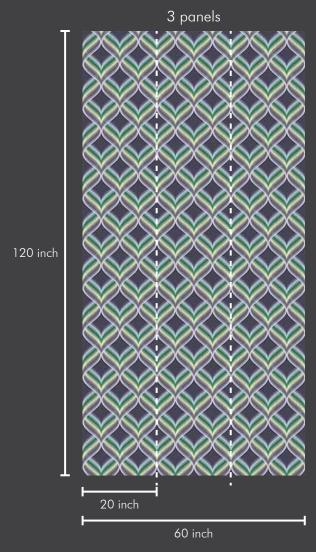

#### Roll Size:

This wallpaper comes in roll size of 20" X 360"=50 sft --- Consisting of design matched three panels of 20" X 120" each, in one single roll. So ZERO wastage in design match.

# SMART WALLPAPER ONE ROLL. ONE DESIGN. ZERO WASTAGE.

3 panels

Roll Size : 20 inch x 360 inch = 50 sft.

Panel Size : 20 inch x 120 inch = 17 sft.