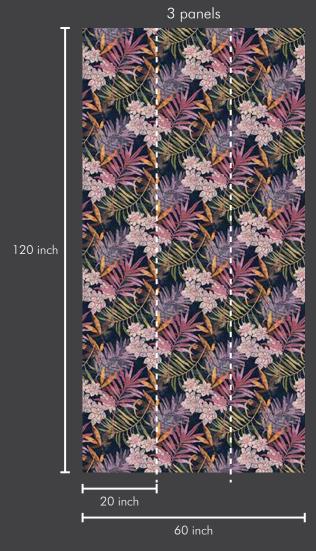

#### Roll Size:

This wallpaper comes in roll size of 20" X 360"=50 sft --- Consisting of design matched three panels of 20" X 120" each, in one single roll. So ZERO wastage in design match.

Roll Size : 20 inch x 360 inch = 50 sft.

Panel Size : 20 inch x 120 inch = 17 sft.

Roll Size : 20 inch x 360 inch = 50 sft. Panel Size : 20 inch x 120 inch = 17 sft.

Roll Size : 20 inch x 360 inch = 50 sft. Panel Size : 20 inch x 120 inch = 17 sft.