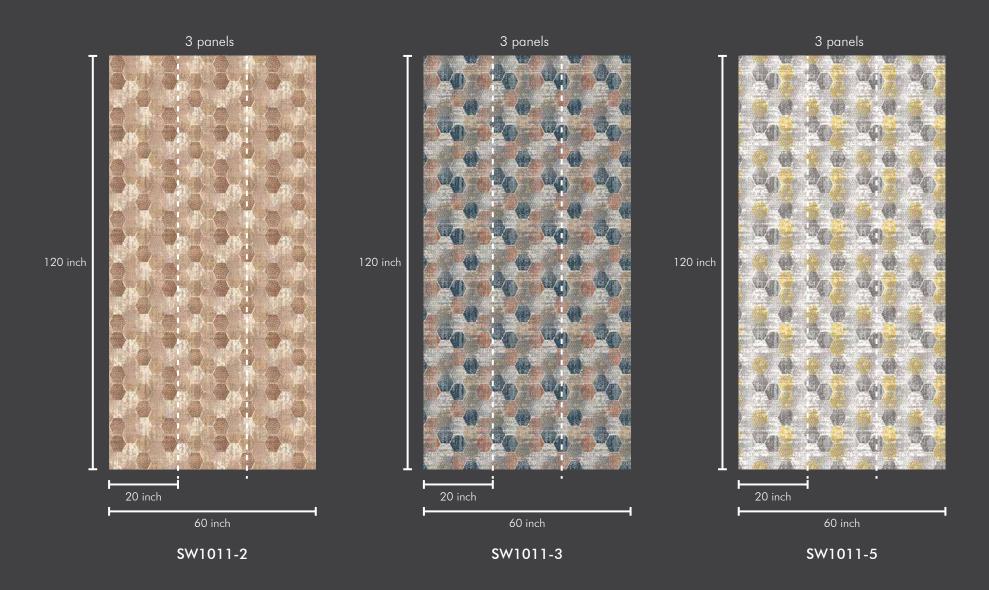

#### Roll Size:

This wallpaper comes in roll size of 20" X 360"=50 sft --- Consisting of design matched three panels of 20" X 120" each, in one single roll. So ZERO wastage in design match.

Roll Size : 20 inch x 360 inch = 50 sft.

Panel Size : 20 inch x 120 inch = 17 sft.

Roll Size : 20 inch x 360 inch = 50 sft. Panel Size : 20 inch x 120 inch = 17 sft.

Roll Size : 20 inch x 360 inch = 50 sft. Panel Size : 20 inch x 120 inch = 17 sft.

Roll Size : 20 inch x 360 inch = 50 sft. Panel Size : 20 inch x 120 inch = 17 sft.

Roll Size : 20 inch x 360 inch = 50 sft. Panel Size : 20 inch x 120 inch = 17 sft.