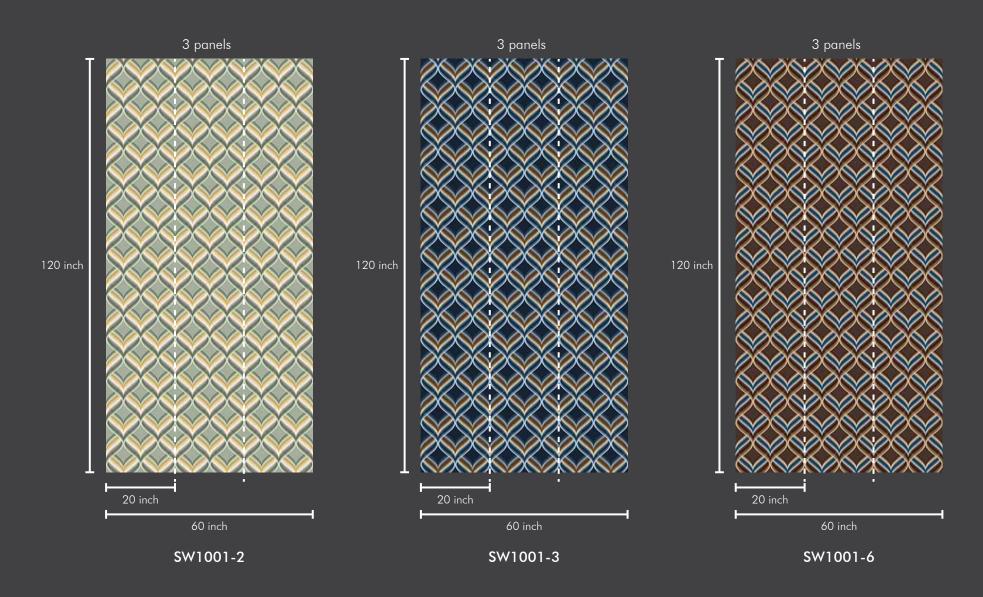

#### Roll Size:

This wallpaper comes in roll size of 20" X 360"=50 sft --- Consisting of design matched three panels of 20" X 120" each, in one single roll. So ZERO wastage in design match.

Roll Size : 20 inch x 360 inch = 50 sft.

Panel Size : 20 inch x 120 inch = 17 sft.

Roll Size : 20 inch x 360 inch = 50 sft. Panel Size : 20 inch x 120 inch = 17 sft.

Roll Size : 20 inch x 360 inch = 50 sft. Panel Size : 20 inch x 120 inch = 17 sft.

# SMART WALLPAPER ONE ROLL. ONE DESIGN. ZERO WASTAGE.

3 panels

Roll Size : 20 inch x 360 inch = 50 sft.

Panel Size : 20 inch x 120 inch = 17 sft.