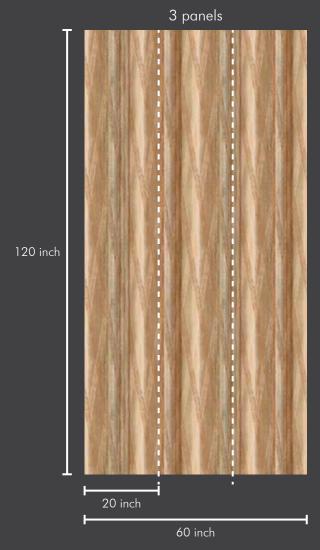

#### Roll Size:

This wallpaper comes in roll size of 20" X 360"=50 sft --- Consisting of design matched three panels of 20" X 120" each, in one single roll. So ZERO wastage in design match.

Roll Size : 20 inch x 360 inch = 50 sft.

Panel Size : 20 inch x 120 inch = 17 sft.

Roll Size : 20 inch x 360 inch = 50 sft. Panel Size : 20 inch x 120 inch = 17 sft.

Roll Size : 20 inch x 360 inch = 50 sft. Panel Size : 20 inch x 120 inch = 17 sft.