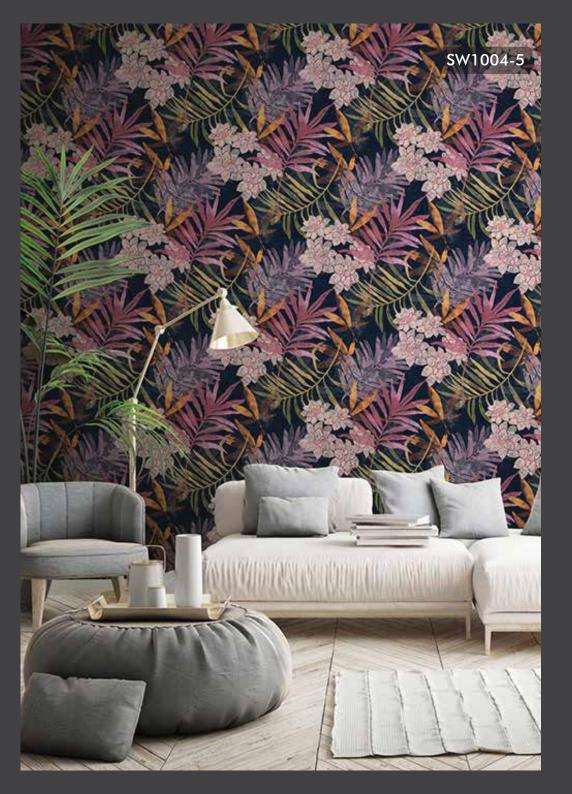

#### **Design Concept:**

Normally in a traditional wallpaper rolls, the design repeat is smaller and we see same motifs getting repeated in a smaller regular intervals - we have broken this barrier by the concept of Smart Wallpapers --- Here the motif size is larger which does not give a repetative effect so a wide range of design concept can be experimented on walls.

#### Roll Size:

This wallpaper comes in roll size of 20" X 360"=50 sft --- Consisting of design matched three panels of 20" X 120" each, in one single roll. So ZERO wastage in design match.