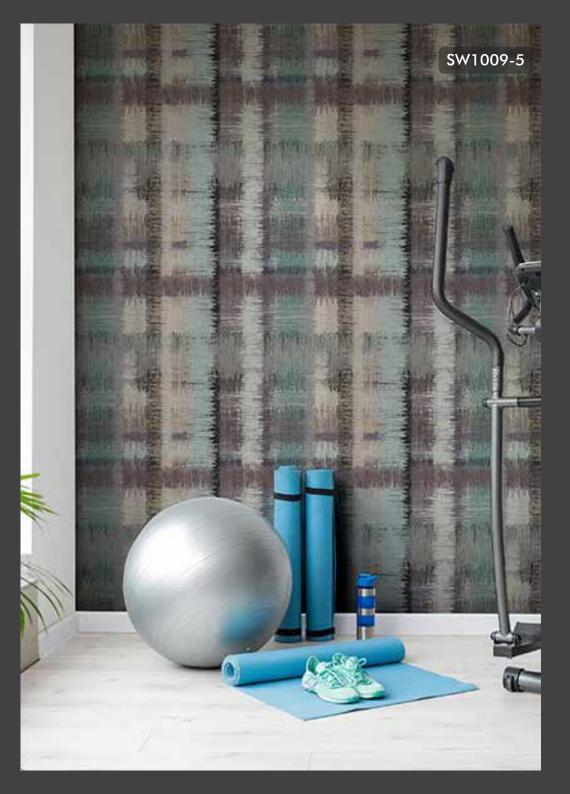

Roll Size : 20 inch x 360 inch = 50 sft. Panel Size : 20 inch x 120 inch = 17 sft.

Roll Size : 20 inch x 360 inch = 50 sft. Panel Size : 20 inch x 120 inch = 17 sft.