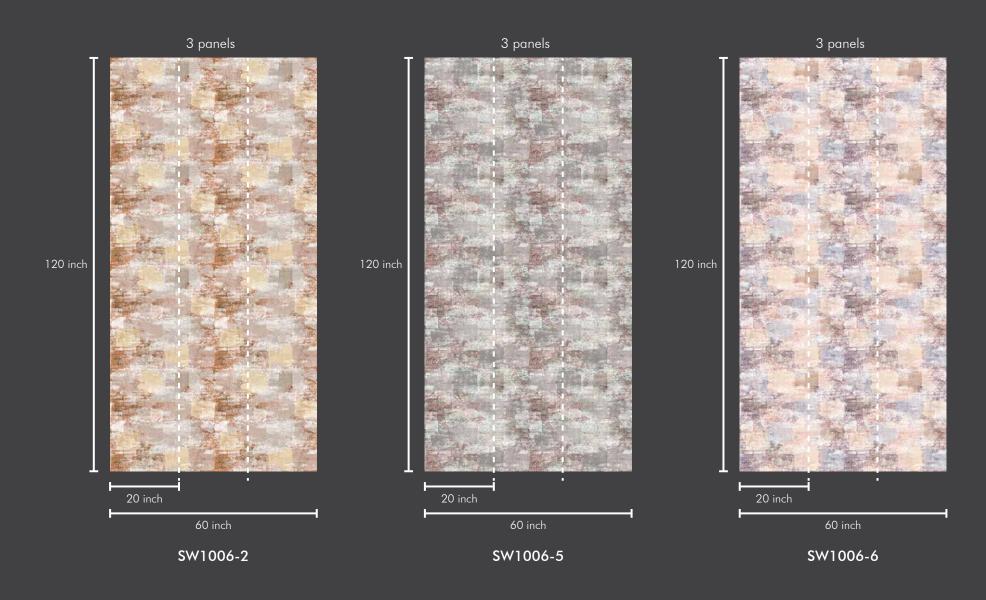

# SMART WALLPAPER ONE ROLL. ONE DESIGN. ZERO WASTAGE.

3 panels

Roll Size : 20 inch x 360 inch = 50 sft.

Panel Size : 20 inch x 120 inch = 17 sft.

# SMART WALLPAPER ONE ROLL. ONE DESIGN. ZERO WASTAGE.

3 panels

Roll Size : 20 inch x 360 inch = 50 sft.

Panel Size : 20 inch x 120 inch = 17 sft.

Roll Size : 20 inch x 360 inch = 50 sft. Panel Size : 20 inch x 120 inch = 17 sft.