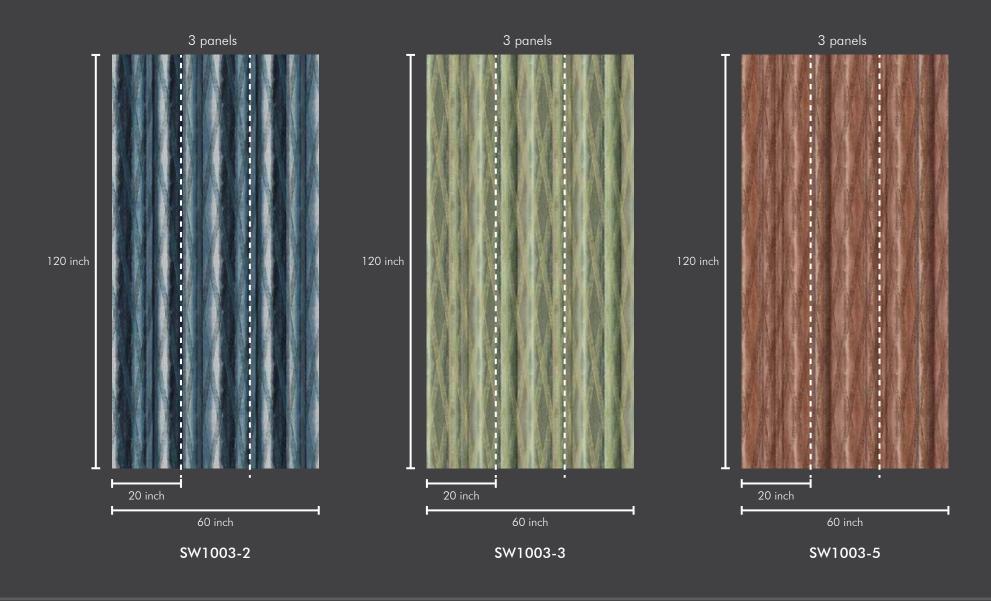

#### Roll Size:

This wallpaper comes in roll size of 20" X 360"=50 sft --- Consisting of design matched three panels of 20" X 120" each, in one single roll. So ZERO wastage in design match.

Roll Size : 20 inch x 360 inch = 50 sft.

Panel Size : 20 inch x 120 inch = 17 sft.

Roll Size : 20 inch x 360 inch = 50 sft. Panel Size : 20 inch x 120 inch = 17 sft.

Roll Size : 20 inch x 360 inch = 50 sft. Panel Size : 20 inch x 120 inch = 17 sft.