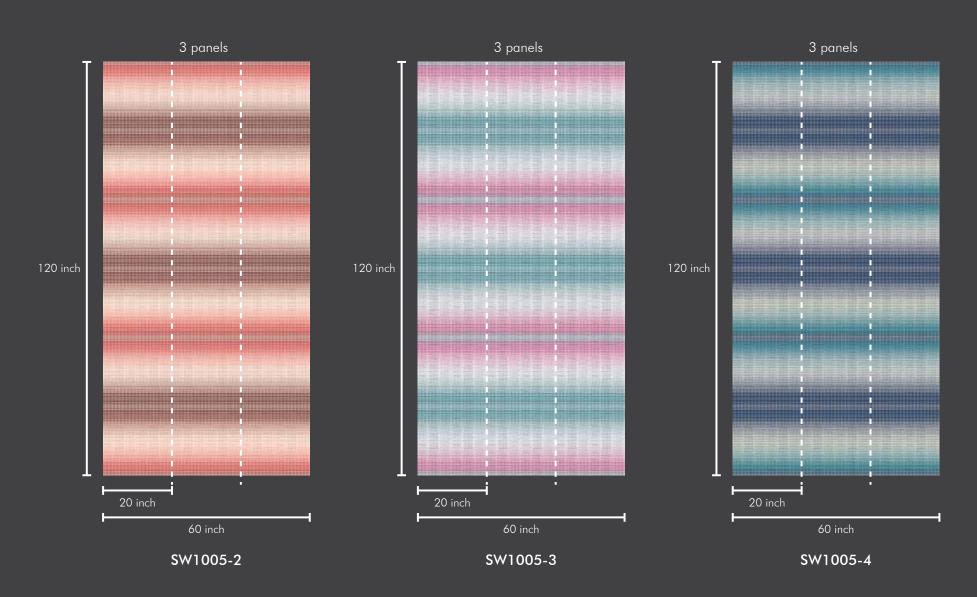

#### Roll Size:

This wallpaper comes in roll size of 20" X 360"=50 sft --- Consisting of design matched three panels of 20" X 120" each, in one single roll. So ZERO wastage in design match.

Roll Size : 20 inch x 360 inch = 50 sft.

Panel Size : 20 inch x 120 inch = 17 sft.

Roll Size : 20 inch x 360 inch = 50 sft. Panel Size : 20 inch x 120 inch = 17 sft.

Roll Size : 20 inch x 360 inch = 50 sft. Panel Size : 20 inch x 120 inch = 17 sft.