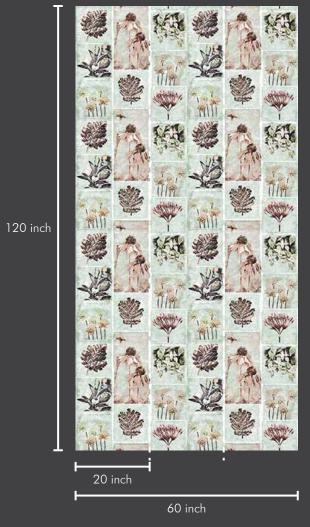

Roll Size : 20 inch x 360 inch = 50 sft.

Panel Size : 20 inch x 120 inch = 17 sft.

Roll Size : 20 inch x 360 inch = 50 sft.

Panel Size : 20 inch x 120 inch = 17 sft.

Roll Size : 20 inch x 360 inch = 50 sft.

Panel Size : 20 inch x 120 inch = 17 sft.

Roll Size : 20 inch x 360 inch = 50 sft. Panel Size : 20 inch x 120 inch = 17 sft.