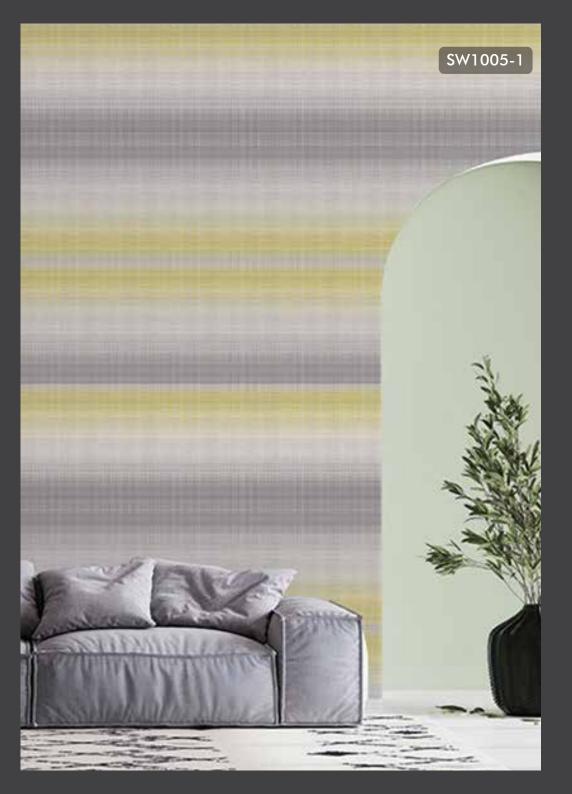

#### **Design Concept:**

Normally in a traditional wallpaper rolls, the design repeat is smaller and we see same motifs getting repeated in a smaller regular intervals - we have broken this barrier by the concept of Smart Wallpapers --- Here the motif size is larger which does not give a repetative effect so a wide range of design concept can be experimented on walls.

#### Roll Size:

This wallpaper comes in roll size of 20" X 360"=50 sft --- Consisting of design matched three panels of 20" X 120" each, in one single roll. So ZERO wastage in design match.