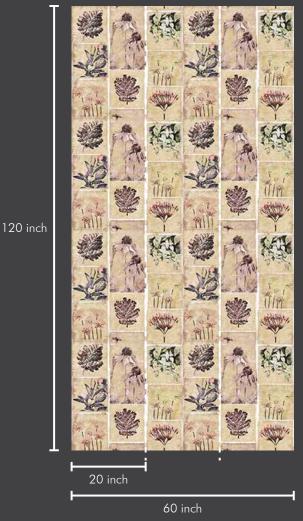

#### Roll Size:

This wallpaper comes in roll size of 20" X 360"=50 sft --- Consisting of design matched three panels of 20" X 120" each, in one single roll. So ZERO wastage in design match.

Roll Size : 20 inch x 360 inch = 50 sft.

Panel Size : 20 inch x 120 inch = 17 sft.

Roll Size : 20 inch x 360 inch = 50 sft. Panel Size : 20 inch x 120 inch = 17 sft.

Roll Size : 20 inch x 360 inch = 50 sft. Panel Size : 20 inch x 120 inch = 17 sft.