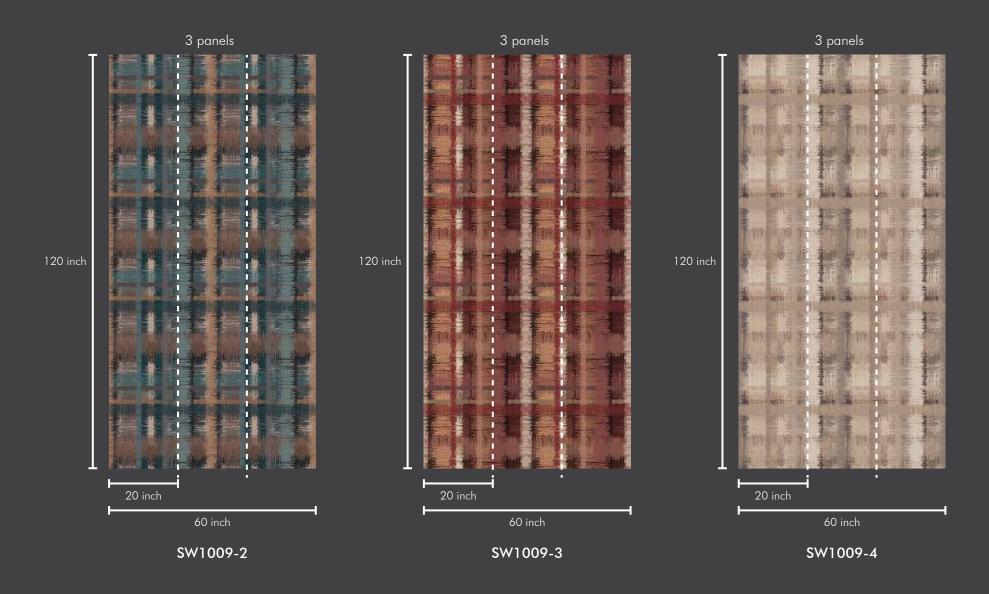

#### Roll Size:

This wallpaper comes in roll size of 20" X 360"=50 sft --- Consisting of design matched three panels of 20" X 120" each, in one single roll. So ZERO wastage in design match.

Roll Size : 20 inch x 360 inch = 50 sft.

Panel Size : 20 inch x 120 inch = 17 sft.

Roll Size : 20 inch x 360 inch = 50 sft. Panel Size : 20 inch x 120 inch = 17 sft.

Roll Size : 20 inch x 360 inch = 50 sft. Panel Size : 20 inch x 120 inch = 17 sft.