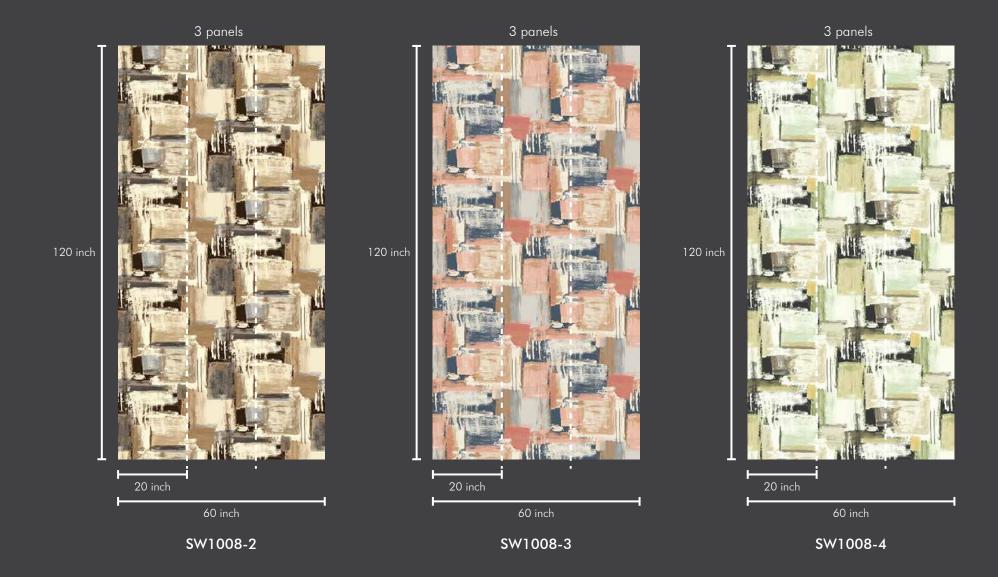

# SMART WALLPAPER ONE ROLL. ONE DESIGN. ZERO WASTAGE.

3 panels

Roll Size : 20 inch x 360 inch = 50 sft.

Panel Size : 20 inch x 120 inch = 17 sft.

# SMART WALLPAPER ONE ROLL. ONE DESIGN. ZERO WASTAGE.

3 panels

Roll Size : 20 inch x 360 inch = 50 sft.

Panel Size : 20 inch x 120 inch = 17 sft.

Roll Size : 20 inch x 360 inch = 50 sft. Panel Size : 20 inch x 120 inch = 17 sft.