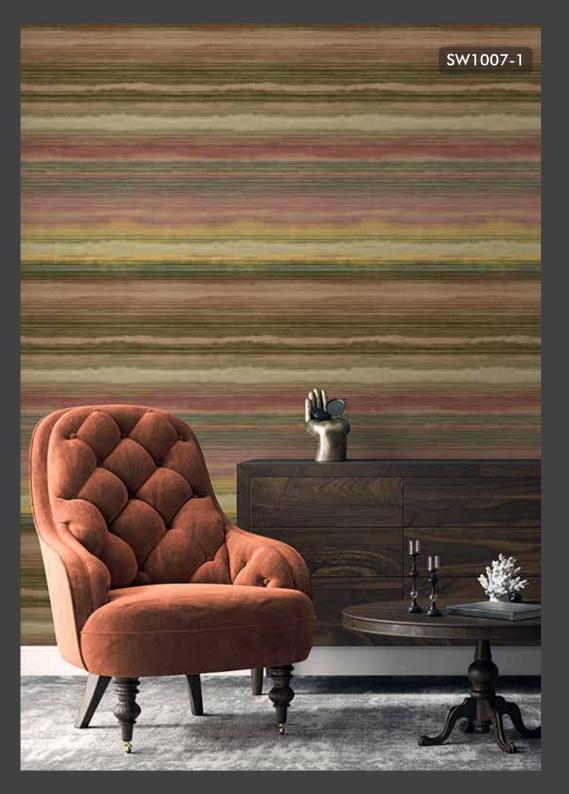

#### **Design Concept:**

Normally in a traditional wallpaper rolls, the design repeat is smaller and we see same motifs getting repeated in a smaller regular intervals - we have broken this barrier by the concept of Smart Wallpapers --- Here the motif size is larger which does not give a repetative effect so a wide range of design concept can be experimented on walls.

#### Roll Size:

This wallpaper comes in roll size of 20" X 360"=50 sft --- Consisting of design matched three panels of 20" X 120" each, in one single roll. So ZERO wastage in design match.