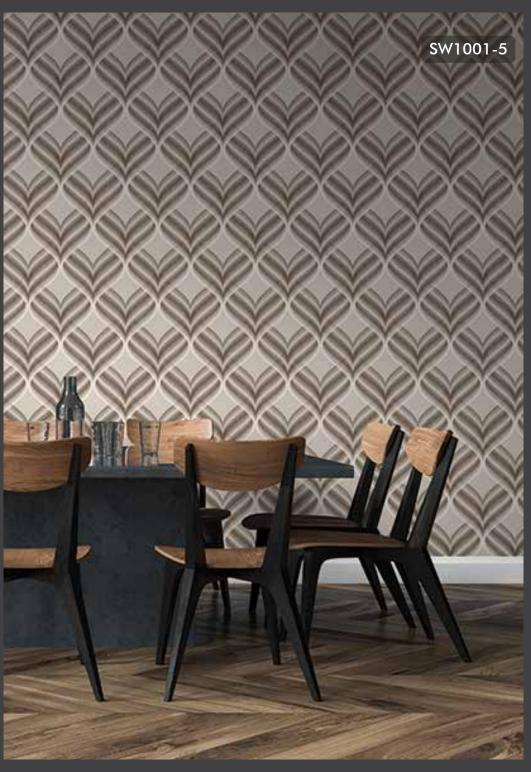

#### Continuous Pattern:

Unlike Wall Murals and very much Like Wallpapers you can extend the design on larger width walls and match the design continuously in multiple of rolls.