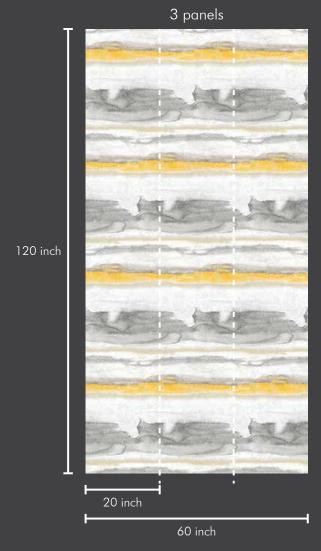

Roll Size : 20 inch x 360 inch = 50 sft. Panel Size : 20 inch x 120 inch = 17 sft.

Roll Size : 20 inch x 360 inch = 50 sft. Panel Size : 20 inch x 120 inch = 17 sft.

# SMART WALLPAPER ONE ROLL. ONE DESIGN. ZERO WASTAGE.

Roll Size : 20 inch x 360 inch = 50 sft.

Panel Size: 20 inch x 120 inch = 17 sft.

Roll Size : 20 inch x 360 inch = 50 sft. Panel Size : 20 inch x 120 inch = 17 sft.