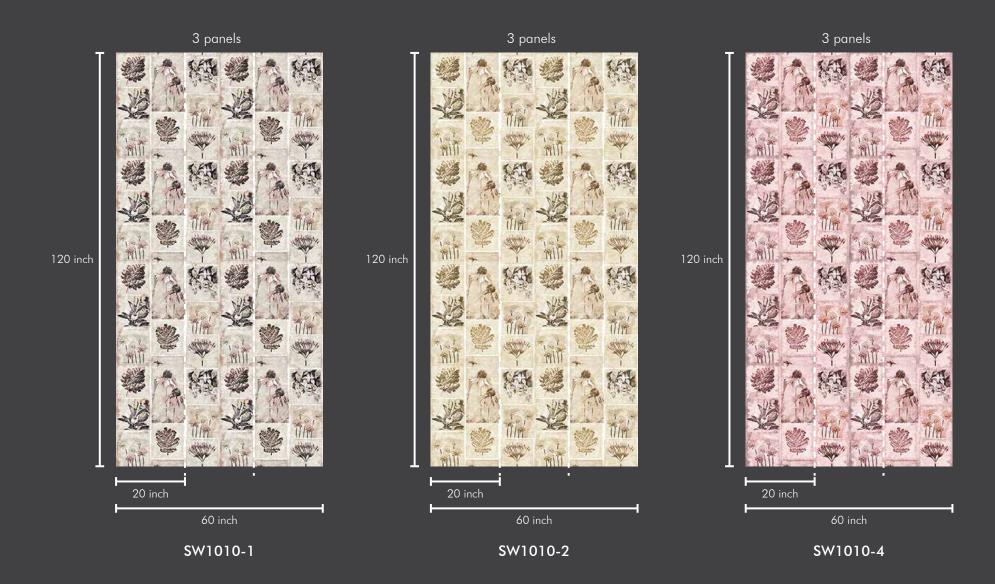

# SMART WALLPAPER ONE ROLL. ONE DESIGN. ZERO WASTAGE.

3 panels

Roll Size : 20 inch x 360 inch = 50 sft.

Panel Size : 20 inch x 120 inch = 17 sft.

# SMART WALLPAPER ONE ROLL. ONE DESIGN. ZERO WASTAGE.

3 panels

Roll Size : 20 inch x 360 inch = 50 sft.

Panel Size : 20 inch x 120 inch = 17 sft.

Roll Size : 20 inch x 360 inch = 50 sft. Panel Size : 20 inch x 120 inch = 17 sft.