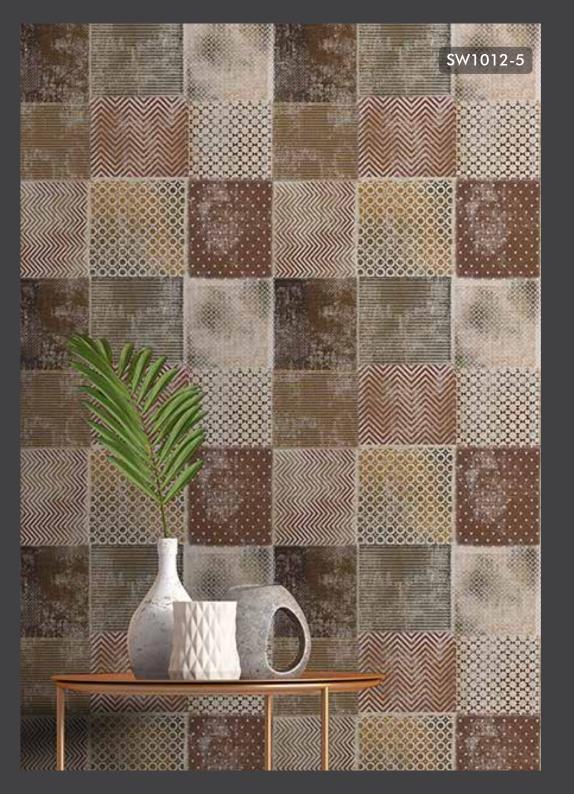

### Modern Bytes

One Roll, One Design, Zero Wastage

Smart Wallpaper is a newest concept launched by the Excel Wallpapers.

It's a hybrid futuristic wallpaper concept where in Wallpaper meets Wall Murals.

Conceptualised, Design and produced in India by Excel.

#### **Design Concept:**

Normally in a traditional wallpaper rolls, the design repeat is smaller and we see same motifs getting repeated in a smaller regular intervals - we have broken this barrier by the concept of Smart Wallpapers --- Here the motif size is larger which does not give a repetative effect so a wide range of design concept can be experimented on walls.