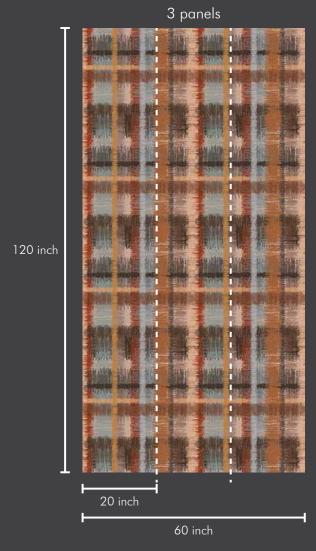

#### Roll Size:

This wallpaper comes in roll size of 20" X 360"=50 sft --- Consisting of design matched three panels of 20" X 120" each, in one single roll. So ZERO wastage in design match.

# SMART WALLPAPER ONE ROLL. ONE DESIGN. ZERO WASTAGE.

3 panels

Roll Size : 20 inch x 360 inch = 50 sft.

Panel Size : 20 inch x 120 inch = 17 sft.